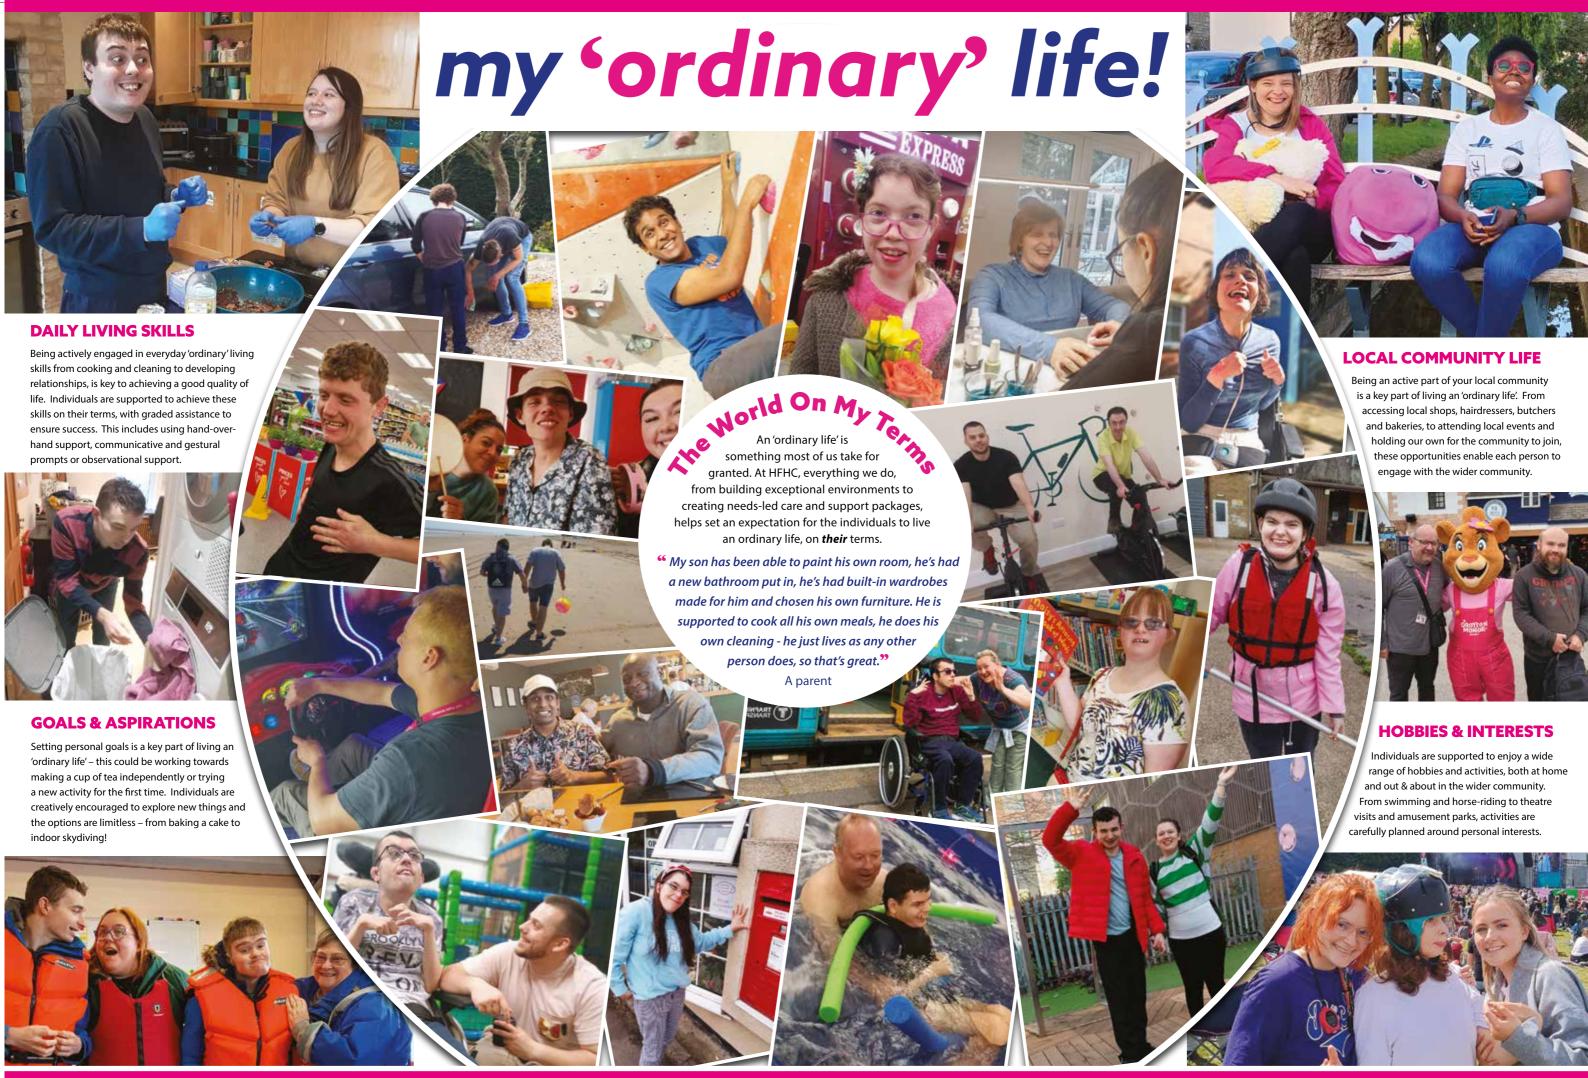

Everyone had the opportunity to get up close and personal with furry friends including rabbits, owls and tortoises, as well as a fox and a snake, courtesy of Animals UK.

We held our first ever Colour Run this summer – and what a wonderful splash of colour and fantastic fun it was! Everyone was given a white t-shirt at the start - but they were anything but white by the end of the course! With sensory activities and games throughout, plus wonderful burgers and salads from HFHC Chef